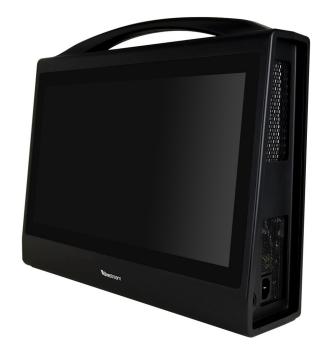

## Distinctive design, built for easy setup and production

With its beautiful and portable design, the Studio HD550 comes with a built-in 17" display and carrying handle, so you can arrive ready at your destination for a full multi-camera production.