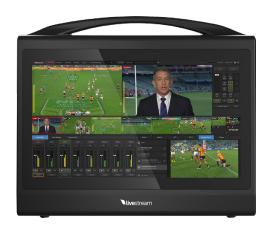

## Meet the Studio HD550

Creating a top-notch, professional, multi-camera live production is easy with the Livestream Studio HD550 from NextComputing — no personnel or racks of hardware required.

## Distinctive design, built for easy setup and production

With its beautiful and portable design, the Studio HD550 comes with a built-in 17" display and carrying handle, so you can arrive ready at your destination for a full multi-camera production.

### Stream from anywhere, reach viewers everywhere

The Studio HD550 comes with Livestream Studio live production encoding and switcher software pre-installed, so you can easily create high quality productions from day 1. Stream seamlessly with our native integration to Livestream and Vimeo platforms, or expand your reach by streaming to Facebook, YouTube, Twitter, or any other RTMP-enabled platform.