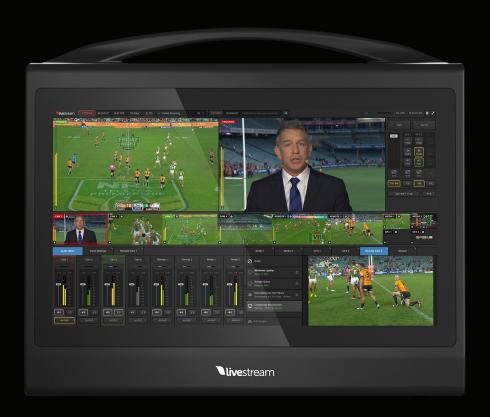

## Meet the Studio HD550

Creating a top-notch, professional, multi-camera live production is easy with the Livestream Studio HD550 from NextComputing — no personnel or racks of hardware required.

## Distinctive design, built for easy setup and production

With its beautiful and portable design, the Studio HD550 comes with a built-in 17" display and carrying handle, so you can arrive ready at your destination for a full multi-camera production.

### Stream from anywhere, reach viewers everywhere

The Studio HD550 comes with Livestream Studio live production encoding and switcher software pre-installed, so you can easily create high quality productions from day 1. Stream seamlessly with our native integration to Livestream and Vimeo platforms, or expand your reach by streaming to Facebook, YouTube, Twitter, or any other RTMP-enabled platform.