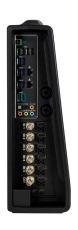

HDMI' HDSDí

5x SDI or HDMI inputs

HDMI HDSDí

1x SDI and HDMI output

Up to 25 NDI inputs and 5 NDI outputs

1x extended screen output using Mini DisplayPort

20-40 hours of broadcast quality recording (ISO)

Analog audio in

2x balanced XLR inputs

Built-in chroma-key

3 graphics tracks

Runs Windows 11

Built-in live streaming

It's never been easier to create unforgettable, multi-camera live productions from anywhere. To learn more, visit us at solutions.nextcomputing.com/livestream-studio